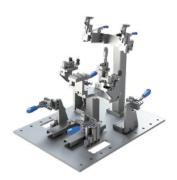

6A                                                                      |
| Input Voltage/Current           | 200V to 240V (three-phase)                                               |
| Cell Dimensions                 | 146" L x 173" W x 83" H                                                  |
| Weight                          | 6300 lb                                                                  |
| Power requirement               | Power requirement 26 kVA<br>(according to welding<br>robot and inverter) |
| Air Requirements/Flow Rate      | 87 Psi/0.59 Cfm                                                          |

All inclusive Package













Front Side Working Area

## **Standard Components**







400 Amp Inverter



## **Optionals**



Torch Cleaner and Wire Cutter Unit



Tooling



Neuron-S Adapt