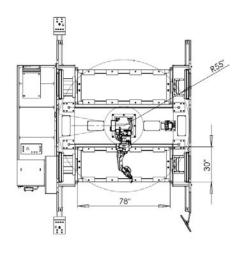

| Tabletop dimensions             | 30" x 78"                                                                |
|---------------------------------|--------------------------------------------------------------------------|
| Maximum table load capacity     | 2204 lb                                                                  |
| Maximum cell power requiriments | 66A                                                                      |
| Input Voltage/Current           | 200V to 240V (three-phase)                                               |
| Cell Dimensions                 | 146" L x 173" W x 83" H                                                  |
| Weight                          | 6300 lb                                                                  |
| Power requirement               | Power requirement 26 kVA<br>(according to welding<br>robot and inverter) |
| Air Requirements/Flow Rate      | 87 Psi/0.59 Cfm                                                          |

All inclusive Package

Front Side Working Area