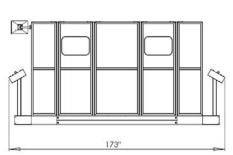

| Tabletop dimensions             | 30" x 78"                                                                |
|---------------------------------|--------------------------------------------------------------------------|
| Maximum table load capacity     | 2204 lb                                                                  |
| Maximum cell power requiriments | 66A                                                                      |
| Input Voltage/Current           | 200V to 240V (three-phase)                                               |
| Cell Dimensions                 | 146" L x 173" W x 83" H                                                  |
| Weight                          | 6300 lb                                                                  |
| Power requirement               | Power requirement 26 kVA<br>(according to welding<br>robot and inverter) |
| Air Requirements/Flow Rate      | 87 Psi/0.59 Cfm                                                          |