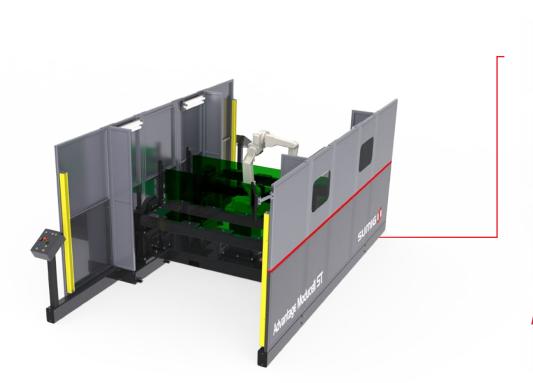

## Advantage ST

## Robotic Welding Cell

Quick installation with rigid base and optimized working area

Designed for high productivity with big lots

Monitored maintenance door

Easy to move and integrate with any robot brand and welding inverter

Cell has machined tables with guide bushes for positioning and 01 (one) workstation with safety relays in compliance with ANSI/RIA 15.06 Standard. Advantage robotic welding system offers the best cost benefit ratio. Designed for welding of medium size parts and where shop space maybe an issue. Increase your productivity easily and quickly, allowing an easy integration with any robot brand and power-source.