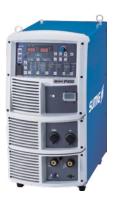

|
| Maximum cell power requiriments | 66A                                                                      |
| Input Voltage/Current           | 200V to 240V (three-phase)                                               |
| Cell Dimensions                 | 146" L x 173" W x 83" H                                                  |
| Weight                          | 6300 lb                                                                  |
| Power requirement               | Power requirement 26 kVA<br>(according to welding<br>robot and inverter) |
| Air Requirements/Flow Rate      | 87 Psi/0.59 Cfm                                                          |

All inclusive Package













Front Side Working Area

## **Standard Components**







400 Amp Inverter



## **Optionals**



Torch Cleaner and Wire Cutter Unit



Tooling



Neuron-S Adapt