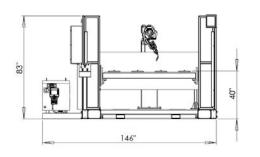

| Tabletop dimensions             | 30" x 78"                                                                |
|---------------------------------|--------------------------------------------------------------------------|
| Maximum table load capacity     | 2204 lb                                                                  |
| Maximum cell power requiriments | 66A                                                                      |
| Input Voltage/Current           | 200V to 240V (three-phase)                                               |
| Cell Dimensions                 | 146" L x 173" W x 83" H                                                  |
| Weight                          | 6300 lb                                                                  |
| Power requirement               | Power requirement 26 kVA<br>(according to welding<br>robot and inverter) |
| Air Requirements/Flow Rate      | 87 Psi/0.59 Cfm                                                          |