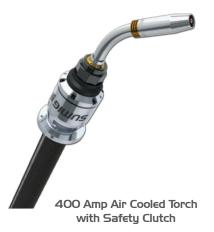

|
| Maximum cell power requiriments | 66A                                                                      |
| Input Voltage/Current           | 200V to 240V (three-phase)                                               |
| Cell Dimensions                 | 146" L x 173" W x 83" H                                                  |
| Weight                          | 6300 lb                                                                  |
| Power requirement               | Power requirement 26 kVA<br>(according to welding<br>robot and inverter) |
| Air Requirements/Flow Rate      | 87 Psi/0.59 Cfm                                                          |

All inclusive Package













Front Side Working Area

## **Standard Components**







400 Amp Inverter



## **Optionals**



Torch Cleaner and Wire Cutter Unit



Tooling



Neuron-S Adapt