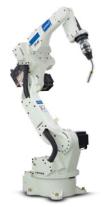

## Robotic Welding Cell

Quick installation with rigid base and optimized working area

Designed for high productivity with big lots

Monitored maintenance door

Easy to move and integrate with any robot brand and welding inverter

Cell has machined tables with guide bushes for positioning and 01 (one) workstation with safety relays in compliance with ANSI/RIA 15.06 Standard. Advantage robotic welding system offers the best cost benefit ratio. Designed for welding of medium size parts and where shop space maybe an issue. Increase your productivity easily and quickly, allowing an easy integration with any robot brand and power-source.